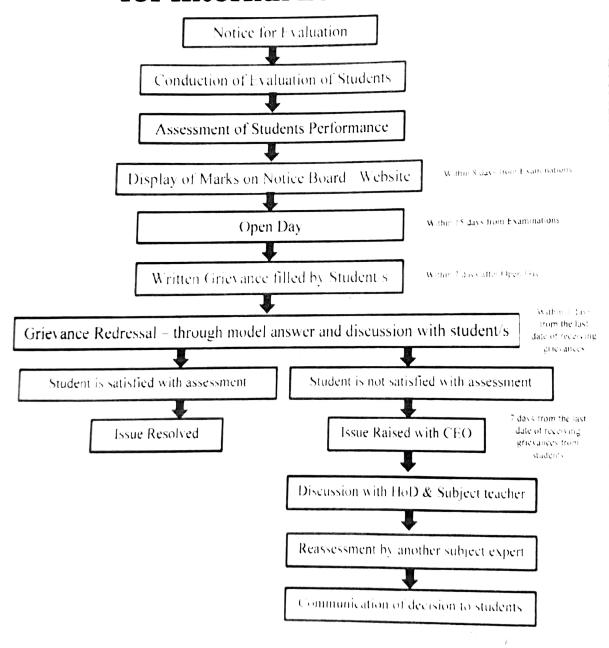

# **Grievance Redressal Mechanism** for Internal Evaluation

almini. College Examination Officer Annasaneo Awata College, Manchar (Pune)